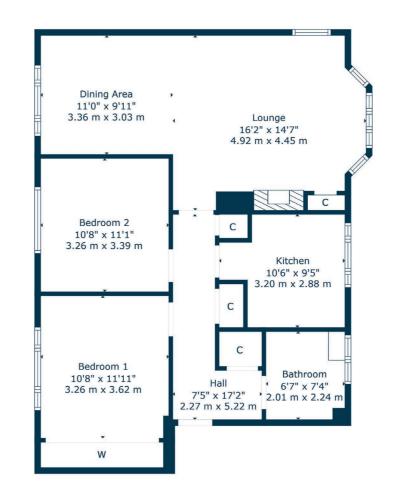

# 2 | BEDROOMS1 | BATHROOM1 | PUBLIC ROOM

Centrally situated first floor flat which provides generous space, great flexibility and offers a fantastic opportunity to the local marketplace.

- First floor apartment
- Flexible accommodation
- Two bedrooms
- Open plan lounge and dining.
- Mature communal gardens.
- Elevated open aspects.
- Centrally situated with excellent transport links and amenities close by.

#### CC0888

\*All measurements and distances are approximate. Floorplans are for illustration purposes and may not be to scale.

For the full home report visit **www.corumproperty.co.uk** 