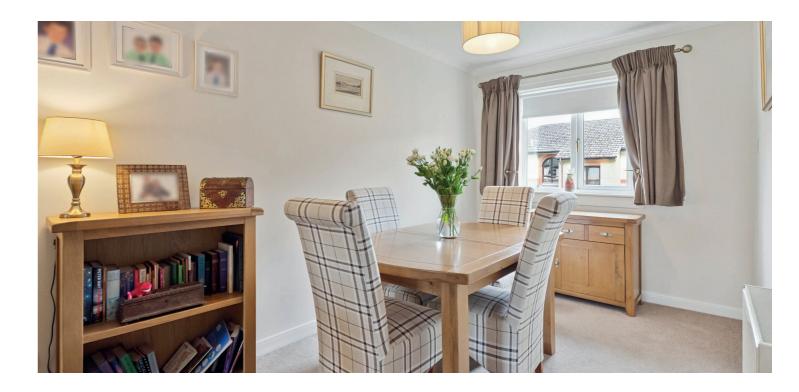

Entered via a secure buzzer entry system and carpeted residents' hallway/stairwell, the complete accommodation extends to reception hallway with two deep storage cupboards, generously sized lounge with access to a modern fitted kitchen, double bedroom with fitted wardrobes, generous second double bedroom with fitted wardrobes (currently being used as a dining room) and fully tiled shower room with overhead shower. The specification includes upgraded triple glazing and upgraded energy efficient electric heating system, and modern decorative tones throughout.