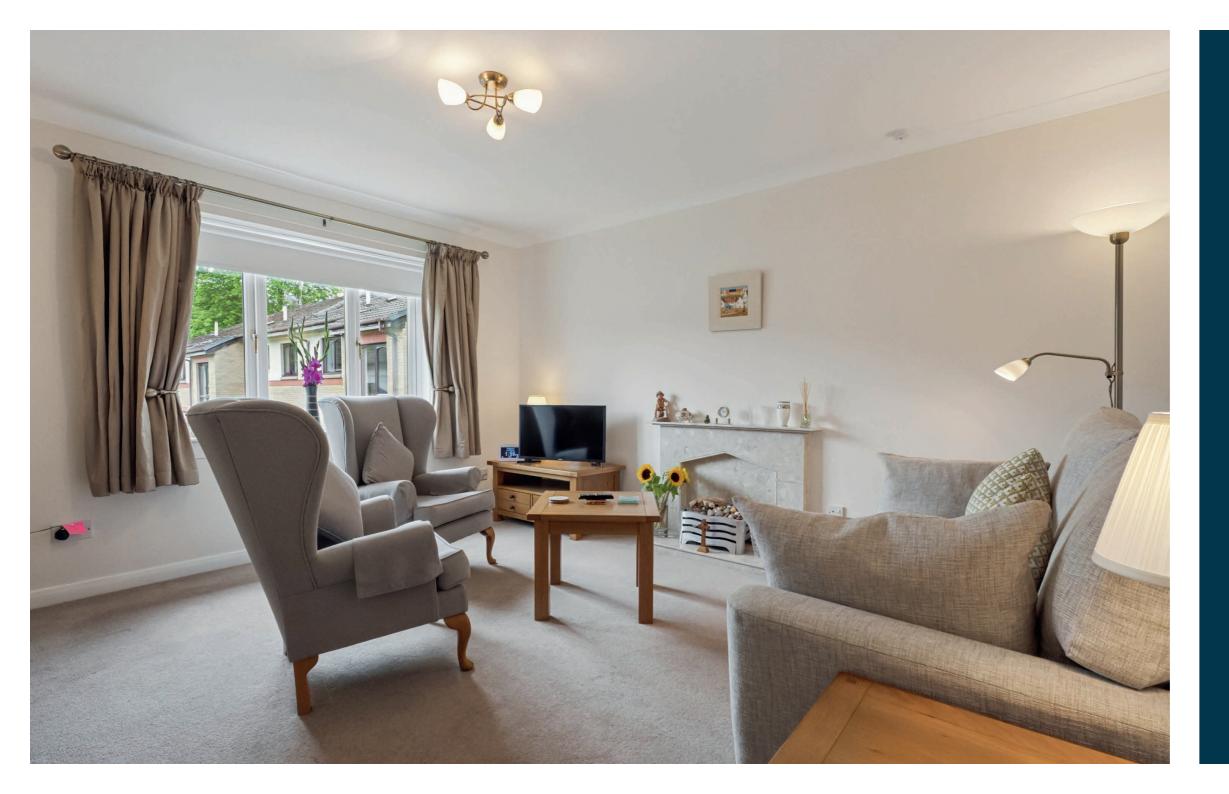

Entered via a secure buzzer entry system and carpeted residents' hallway/stairwell, the complete accommodation extends to reception hallway with two deep storage cupboards, generously sized lounge with access to a modern fitted kitchen, double bedroom with fitted wardrobes, generous second double bedroom with fitted wardrobes (currently being used as a dining room) and fully tiled shower room with overhead shower. The specification includes upgraded triple glazing and upgraded energy efficient electric heating system, and modern decorative tones throughout.