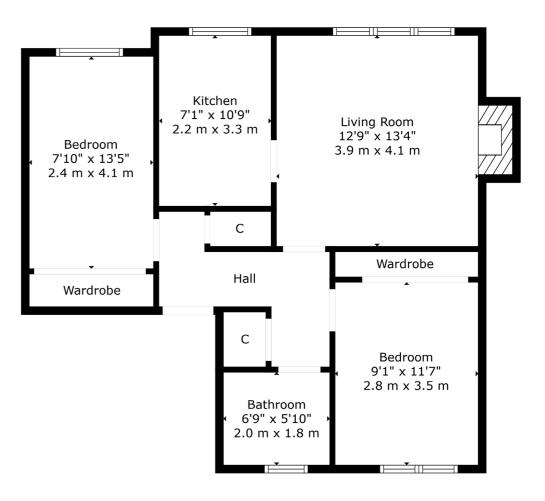

Entered via a secure buzzer entry system and carpeted residents' hallway/stairwell, the complete accommodation extends to reception hallway with two deep storage cupboards, generously sized lounge with access to a modern fitted kitchen, double bedroom with fitted wardrobes, generous second double bedroom with fitted wardrobes (currently being used as a dining room) and fully tiled shower room with overhead shower. The specification includes upgraded triple glazing and upgraded energy efficient electric heating system, and modern decorative tones throughout.

**CC0902** | Sat Nav: Riverside Court, Linnpark Avenue, Netherlee G44 3PH For the full home report visit **www.corumproperty.co.uk** \* All measurements and distances are approximate Floorplans are for illustration purposes and may not be to scale.