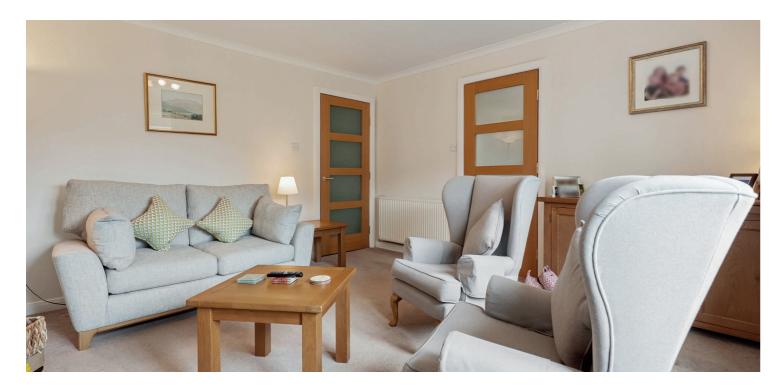

Entered via a secure buzzer entry system and carpeted residents' hallway/stairwell, the complete accommodation extends to reception hallway with two deep storage cupboards, generously sized lounge with access to a modern fitted kitchen, double bedroom with fitted wardrobes, generous second double bedroom with fitted wardrobes (currently being used as a dining room) and fully tiled shower room with overhead shower. The specification includes upgraded triple glazing and upgraded energy efficient electric heating system, and modern decorative tones throughout.