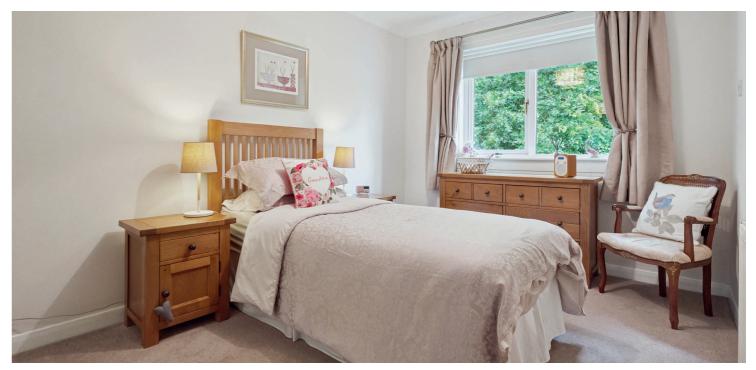

Entered via a secure buzzer entry system and carpeted residents' hallway/stairwell, the complete accommodation extends to reception hallway with two deep storage cupboards, generously sized lounge with access to a modern fitted kitchen, double bedroom with fitted wardrobes, generous second double bedroom with fitted wardrobes (currently being used as a dining room) and fully tiled shower room with overhead shower. The specification includes upgraded triple glazing and upgraded energy efficient electric heating system, and modern decorative tones throughout.