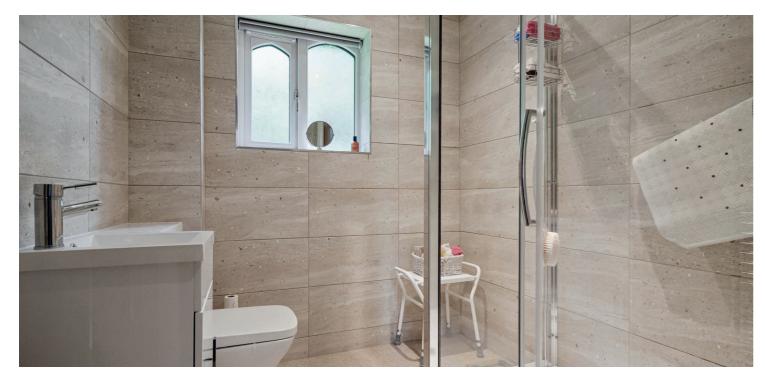

Entered via a secure buzzer entry system and carpeted residents' hallway/stairwell, the complete accommodation extends to reception hallway with two deep storage cupboards, generously sized lounge with access to a modern fitted kitchen, double bedroom with fitted wardrobes, generous second double bedroom with fitted wardrobes (currently being used as a dining room) and fully tiled shower room with overhead shower. The specification includes upgraded triple glazing and upgraded energy efficient electric heating system, and modern decorative tones throughout.