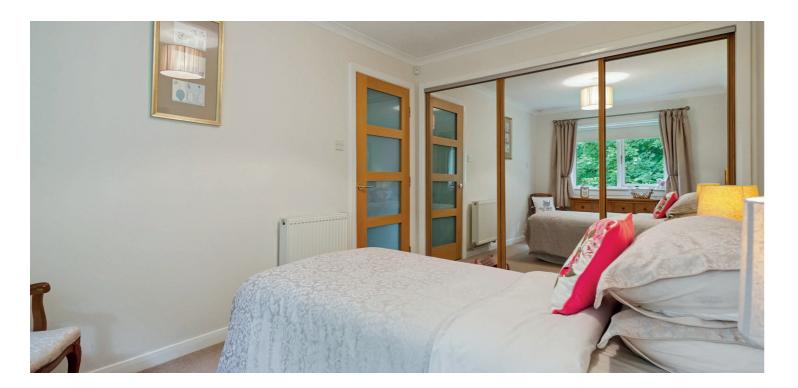

Entered via a secure buzzer entry system and carpeted residents' hallway/stairwell, the complete accommodation extends to reception hallway with two deep storage cupboards, generously sized lounge with access to a modern fitted kitchen, double bedroom with fitted wardrobes, generous second double bedroom with fitted wardrobes (currently being used as a dining room) and fully tiled shower room with overhead shower. The specification includes upgraded triple glazing and upgraded energy efficient electric heating system, and modern decorative tones throughout.