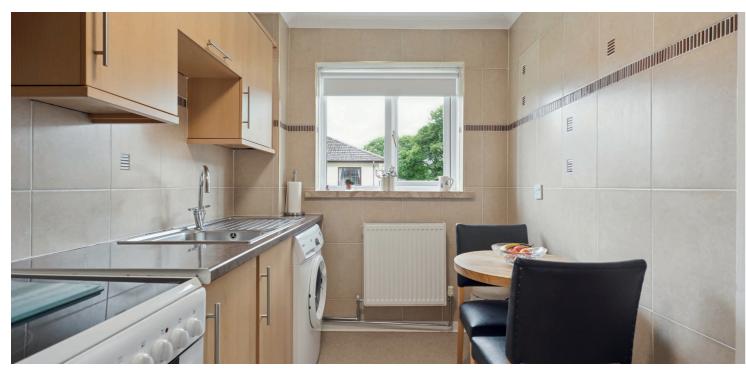

Entered via a secure buzzer entry system and carpeted residents' hallway/stairwell, the complete accommodation extends to reception hallway with two deep storage cupboards, generously sized lounge with access to a modern fitted kitchen, double bedroom with fitted wardrobes, generous second double bedroom with fitted wardrobes (currently being used as a dining room) and fully tiled shower room with overhead shower. The specification includes upgraded triple glazing and upgraded energy efficient electric heating system, and modern decorative tones throughout.