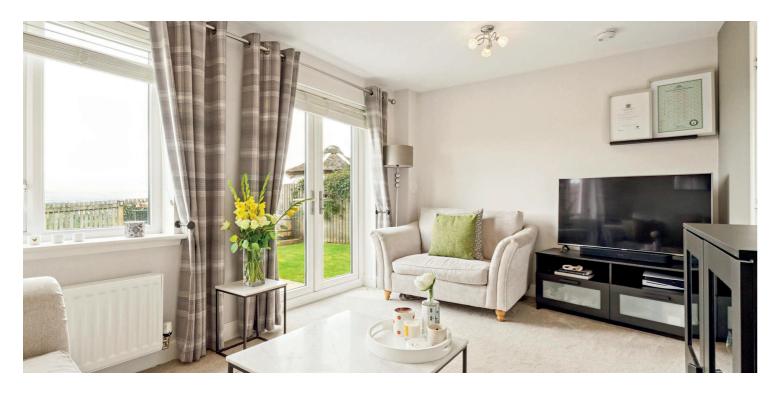

The ground floor accommodation extends to reception hallway with cloakroom/WC adjacent, modern fitted kitchen with a range of wall and base mounted units and integrated appliances, spacious lounge with patio door access to gardens at rear. Upstairs the landing gives access to spacious principal bedroom with fitted wardrobes and en-suite shower room, second double bedroom and modern main family bathroom. Additional storage provided by way attic space. The specification includes a system of gas central heating and double glazing.