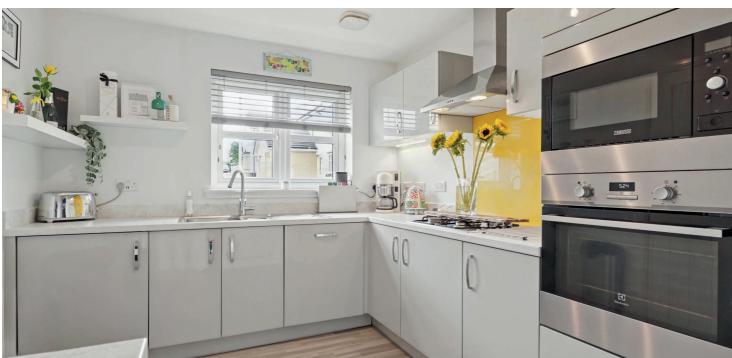

The ground floor accommodation extends to reception hallway with cloakroom/WC adjacent, modern fitted kitchen with a range of wall and base mounted units and integrated appliances, spacious lounge with patio door access to gardens at rear. Upstairs the landing gives access to spacious principal bedroom with fitted wardrobes and en-suite shower room, second double bedroom and modern main family bathroom. Additional storage provided by way attic space. The specification includes a system of gas central heating and double glazing.