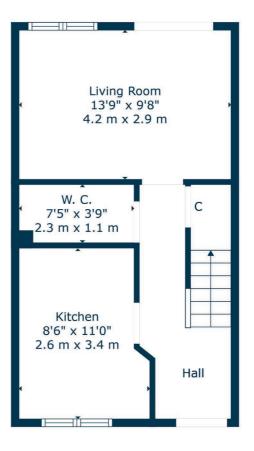

The ground floor accommodation extends to reception hallway with cloakroom/WC adjacent, modern fitted kitchen with a range of wall and base mounted units and integrated appliances, spacious lounge with patio door access to gardens at rear. Upstairs the landing gives access to spacious principal bedroom with fitted wardrobes and en-suite shower room, second double bedroom and modern main family bathroom. Additional storage provided by way attic space. The specification includes a system of gas central heating and double glazing.

The floor plan shall provide you with a detailed layout of this well finished and comfortable home, however, we recommend viewing to appreciate the quality of the finishings and the convenient setting that's on offer.

Floor 1 Floor 2

The property sits within the catchment to highly regarded East Renfrewshire schooling and has access to transport links from Barrhead and Newton Mearns. Barrhead offers an abundance of local amenities including shopping facilities and of course the Dams to Darnley country park, and local reservoir walks are all close by. Easy access is provided to nearby Glasgow Airport which is a short drive away in addition to communication links via road and rail to city centre and beyond. Newton Mearns is a mere five minute drive over the Barrhead Dams Road and provide access to Waitrose, Marks & Spencer, Asda and excellent further amenities.