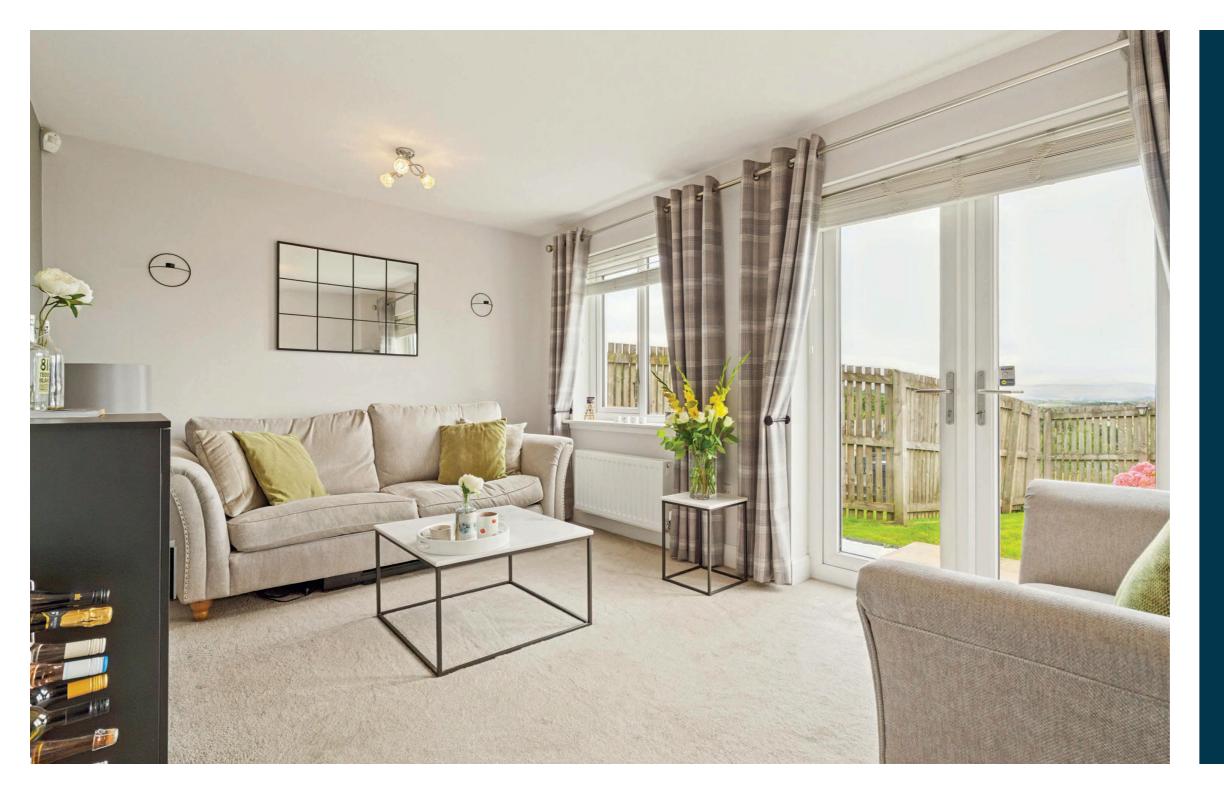

The ground floor accommodation extends to reception hallway with cloakroom/WC adjacent, modern fitted kitchen with a range of wall and base mounted units and integrated appliances, spacious lounge with patio door access to gardens at rear. Upstairs the landing gives access to spacious principal bedroom with fitted wardrobes and en-suite shower room, second double bedroom and modern main family bathroom. Additional storage provided by way attic space. The specification includes a system of gas central heating and double glazing.