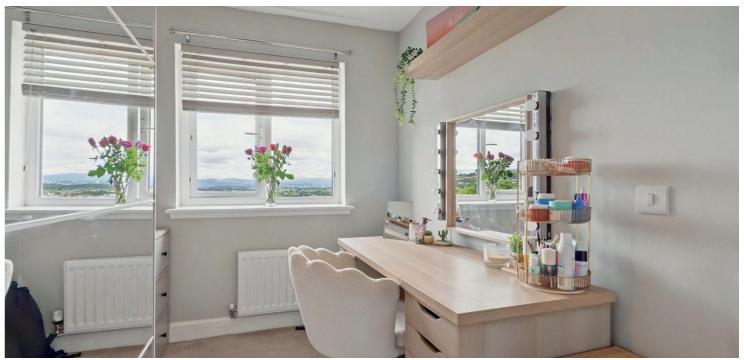

The ground floor accommodation extends to reception hallway with cloakroom/WC adjacent, modern fitted kitchen with a range of wall and base mounted units and integrated appliances, spacious lounge with patio door access to gardens at rear. Upstairs the landing gives access to spacious principal bedroom with fitted wardrobes and en-suite shower room, second double bedroom and modern main family bathroom. Additional storage provided by way attic space. The specification includes a system of gas central heating and double glazing.