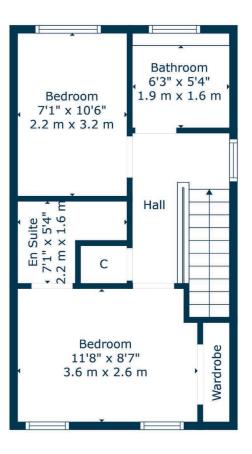

The ground floor accommodation extends to reception hallway with cloakroom/WC adjacent, modern fitted kitchen with a range of wall and base mounted units and integrated appliances, spacious lounge with patio door access to gardens at rear. Upstairs the landing gives access to spacious principal bedroom with fitted wardrobes and en-suite shower room, second double bedroom and modern main family bathroom. Additional storage provided by way attic space. The specification includes a system of gas central heating and double glazing.

The floor plan shall provide you with a detailed layout of this well finished and comfortable home, however, we recommend viewing to appreciate the quality of the finishings and the convenient setting that's on offer.

Floor 1 Floor 2

The property sits within the catchment to highly regarded East Renfrewshire schooling and has access to transport links from Barrhead and Newton Mearns. Barrhead offers an abundance of local amenities including shopping facilities and of course the Dams to Darnley country park, and local reservoir walks are all close by. Easy access is provided to nearby Glasgow Airport which is a short drive away in addition to communication links via road and rail to city centre and beyond. Newton Mearns is a mere five minute drive over the Barrhead Dams Road and provide access to Waitrose, Marks & Spencer, Asda and excellent further amenities.