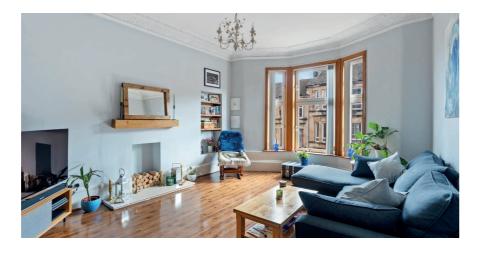

- Second floor flat
- 2 double bedrooms, modern bathroom
- Impressive lounge with bay window
- Dining sized kitchen with modern range of units
- Squash court flooring in kitchen
- Gas central heating, double glazing, secure entry system