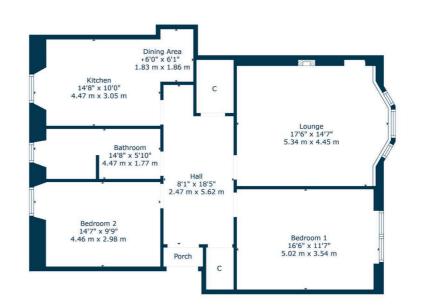

Sat Nav: 2/1, 107 Albert Road, Crosshill, Glasgow, G42 8DP

SS5078

\*All measurements and distances are approximate.
Floorplans are for illustration purposes and may
not be to scale.

For the full home report visit www.corumproperty.co.uk