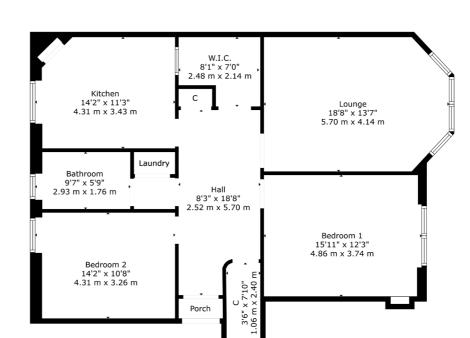

**Sat Nav:** 20 Dinmont Road, Waverley Park, G41 3UL

SS5081

\*All measurements and distances are approximate.
Floorplans are for illustration purposes and may
not be to scale.

For the full home report visit www.corumproperty.co.uk