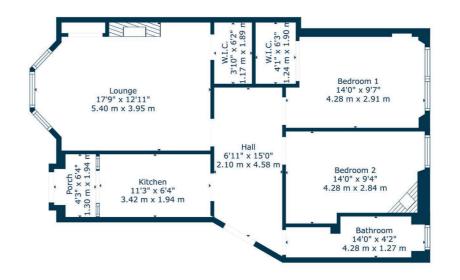

## **63 HECTOR ROAD**

SHAWLANDS

www.corumproperty.co.uk

- 2 | BEDROOMS
- 1 | BATHROOM
- 1 | PUBLIC ROOM

This unique main door home is found in a purpose built tenement building on Hector Road, a central Shawlands address. The property was adapted some years ago to create two bedrooms so whilst the footprint is unusual, it works very well. This is a terrific opportunity to live on the doorstep of all that Shawlands has to offer.

- Main door flat in centre of Shawlands
- Bay windowed lounge to front
- Two generous double bedrooms
- Fresh three piece bathroom suite
- Private Southerly facing front garden
- Gas central heating & double glazing

**Sat Nav:** 63 Hector Road, Shawlands, <u>G41 3QD</u>

SS5089

\*All measurements and distances are approximate.
Floorplans are for illustration purposes and may
not be to scale.

For the full home report visit www.corumproperty.co.uk