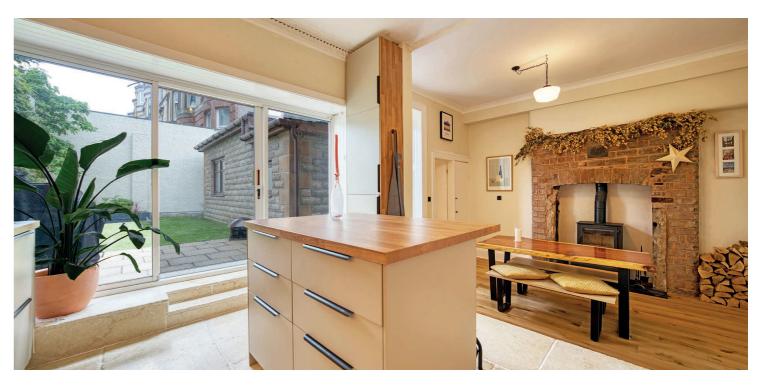

The accommodation extends to: vestibule via twin doors, long reception hallway with storage and WC off, bay windowed living room with fireplace and whilst to the rear the dining room and kitchen are on an open plan basis, with a wide range of units, island with breakfast bar and dining area with wood burning stove. There is also a pantry/log store which leads to an additional room currently utilised as a gym but could be used as a ground floor bedroom / office area.

The specification includes gas central heating, double glazing (most of which are sash and casement style) and a clever blend of modern finishes alongside traditional features. Exposed wooden floorboards are in situ alongside fire surrounds, moulded woodwork and ceiling plasterwork. The rear gardens are fully enclosed with a good degree of privacy.