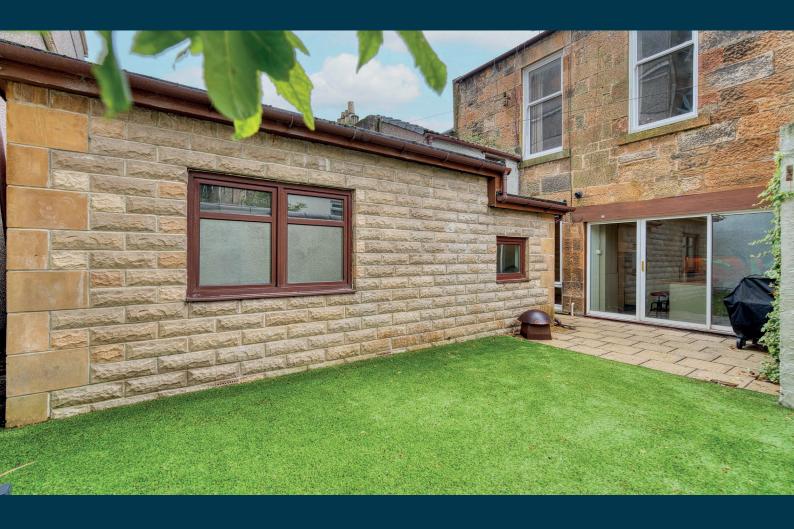

The specification includes gas central heating, double glazing (most of which are sash and casement style) and a clever blend of modern finishes alongside traditional features. Exposed wooden floorboards are in situ alongside fire surrounds, moulded woodwork and ceiling plasterwork. The rear gardens are fully enclosed with a good degree of privacy.