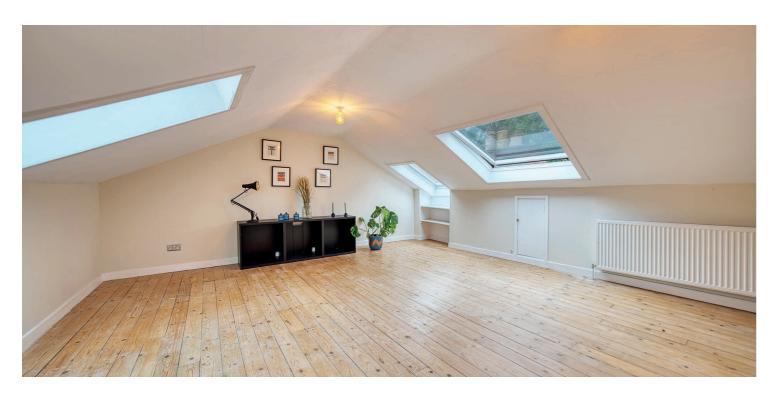

The original staircase leads to first floor revealing four versatile double bedrooms (the principal with bay window formation) and a modern fitted shower room. A fixed staircase leads to the attic space, which has been converted into a further bedroom with three large skylights ensuring lots of natural light and an en-suite shower room features also.