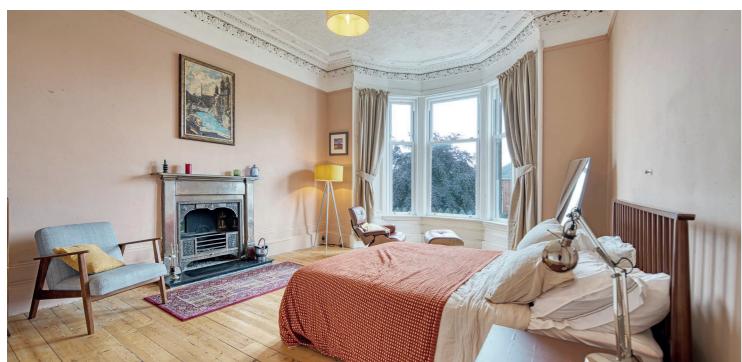

The original staircase leads to first floor revealing four versatile double bedrooms (the principal with bay window formation) and a modern fitted shower room. A fixed staircase leads to the attic space, which has been converted into a further bedroom with three large skylights ensuring lots of natural light and an en-suite shower room features also.

The specification includes gas central heating, double glazing (most of which are sash and casement style) and a clever blend of modern finishes alongside traditional features. Exposed wooden floorboards are in situ alongside fire surrounds, moulded woodwork and ceiling plasterwork. The rear gardens are fully enclosed with a good degree of privacy.