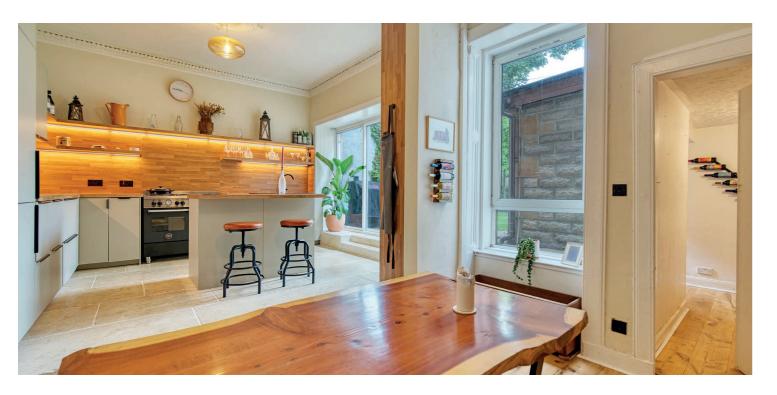

The accommodation extends to: vestibule via twin doors, long reception hallway with storage and WC off, bay windowed living room with fireplace and whilst to the rear the dining room and kitchen are on an open plan basis, with a wide range of units, island with breakfast bar and dining area with wood burning stove. There is also a pantry/log store which leads to an additional room currently utilised as a gym but could be used as a ground floor bedroom / office area.