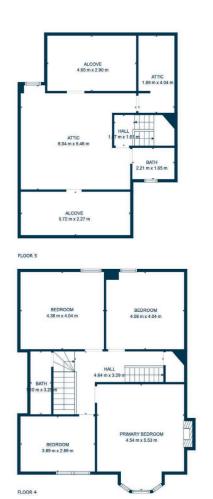

The original staircase leads to first floor revealing four versatile double bedrooms (the principal with bay window formation) and a modern fitted shower room. A fixed staircase leads to the attic space, which has been converted into a further bedroom with three large skylights ensuring lots of natural light and an en-suite shower room features also.

**SS5097** | Sat Nav: 31 Overdale Street, Langside, G42 9PZ

For the full home report visit www.corumproperty.co.uk

\* All measurements and distances are approximate Floorplans are for illustration purposes and may not be to scale.