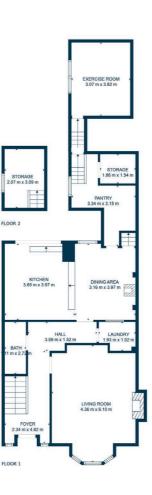

The accommodation extends to: vestibule via twin doors, long reception hallway with storage and WC off, bay windowed living room with fireplace and whilst to the rear the dining room and kitchen are on an open plan basis, with a wide range of units, island with breakfast bar and dining area with wood burning stove. There is also a pantry/log store which leads to an additional room currently utilised as a gym but could be used as a ground floor bedroom / office area.

The original staircase leads to first floor revealing four versatile double bedrooms (the principal with bay window formation) and a modern fitted shower room. A fixed staircase leads to the attic space, which has been converted into a further bedroom with three large skylights ensuring lots of natural light and an en-suite shower room features also.

**SS5097** | Sat Nav: 31 Overdale Street, Langside, G42 9PZ

For the full home report visit www.corumproperty.co.uk

\* All measurements and distances are approximate Floorplans are for illustration purposes and may not be to scale.