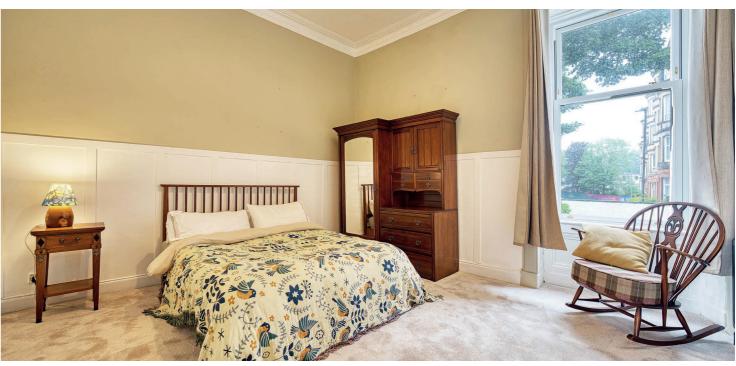

The original staircase leads to first floor revealing four versatile double bedrooms (the principal with bay window formation) and a modern fitted shower room. A fixed staircase leads to the attic space, which has been converted into a further bedroom with three large skylights ensuring lots of natural light and an en-suite shower room features also.