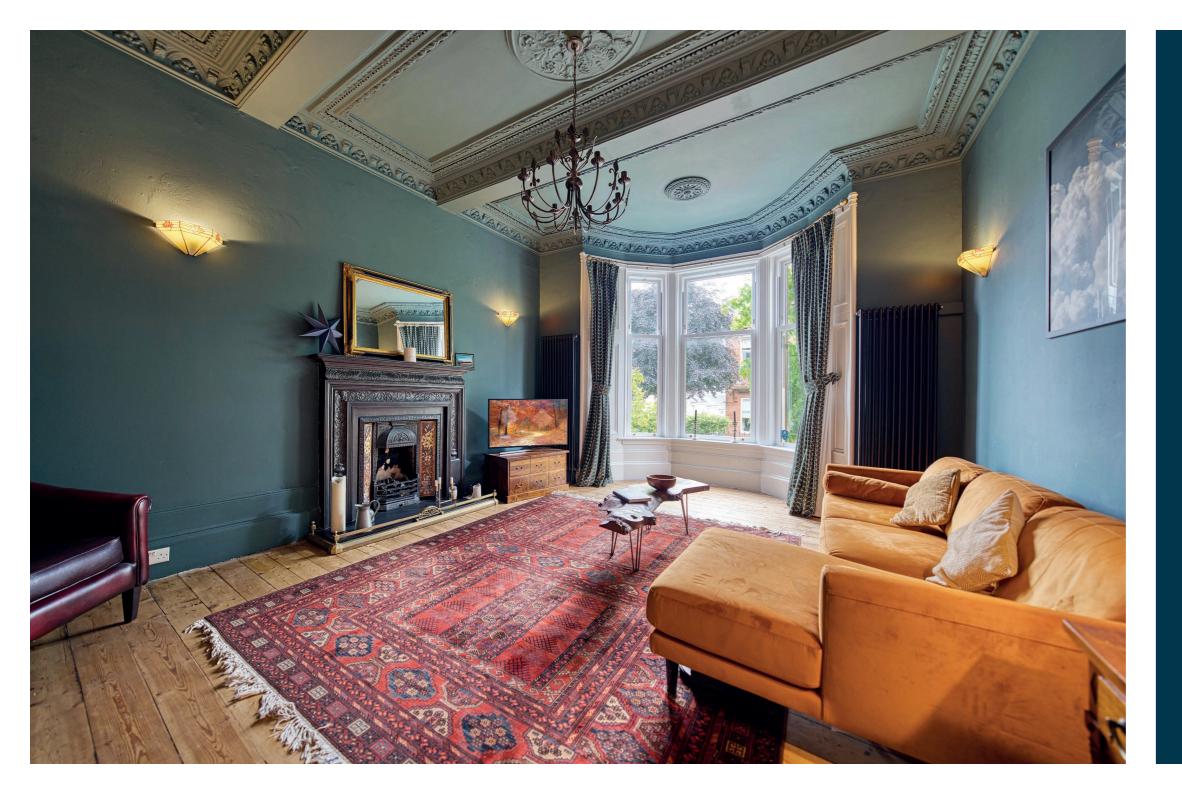

The accommodation extends to: vestibule via twin doors, long reception hallway with storage and WC off, bay windowed living room with fireplace and whilst to the rear the dining room and kitchen are on an open plan basis, with a wide range of units, island with breakfast bar and dining area with wood burning stove. There is also a pantry/log store which leads to an additional room currently utilised as a gym but could be used as a ground floor bedroom / office area.

The specification includes gas central heating, double glazing (most of which are sash and casement style) and a clever blend of modern finishes alongside traditional features. Exposed wooden floorboards are in situ alongside fire surrounds, moulded woodwork and ceiling plasterwork. The rear gardens are fully enclosed with a good degree of privacy.