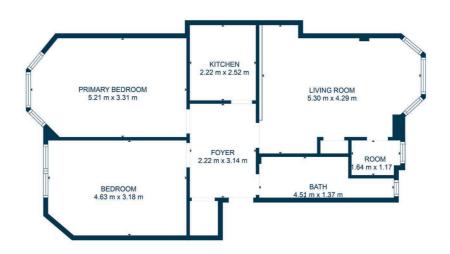

## FLAT 3/2, 42 BELLWOOD STREET

SHAWLANDS

www.corumproperty.co.uk

- 2 | BEDROOMS
- 1 | BATHROOM
- 1 | PUBLIC ROOM

Occupying a particularly bright position in Shawlands, this two bedroom home has impressive dimensions and bright aspects. The flat represents a terrific opportunity for buyers keen to put their own stamp on a property in a thriving part of Glasgow's Southside.

- Bright top floor tenement home
- Adaptable accommodation
- Two generous double bedrooms
- Many amenities within one mile
- Internal kitchen off hallway
- 500 yards to Queen's Park