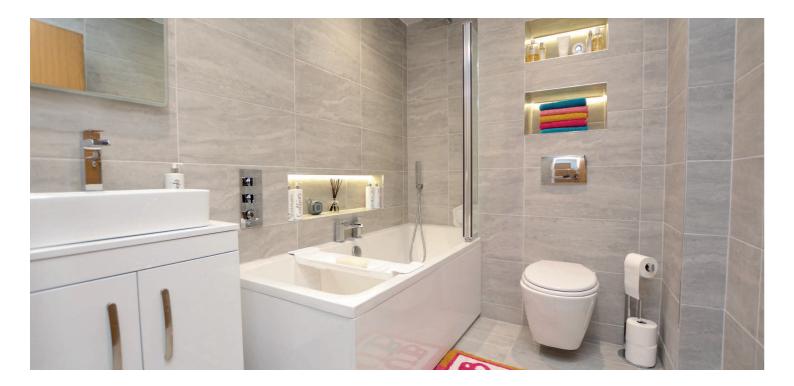

Completed in 2016 the apartment has been constructed utilising the finest materials and finishes including fully fitted 'Alno' kitchen, luxury 'Laufen' sanitary ware, internal oak veneer doors, Scandinavian energy efficient double glazed windows, gas central heating, fitted wardrobes in both bedrooms and quality flooring with extensive use of oak. In addition there is a secure entry system.

In summary the accommodation extends to a welcoming reception hallway with walk-in storage cupboard off, front facing open plan lounge/dining room with sliding doors to the south/westerly facing wraparound terrace/balcony, luxury fitted kitchen with integrated appliances and breakfast bar, two double bedrooms (including a master with en-suite shower room) and separate luxury three piece bathroom.