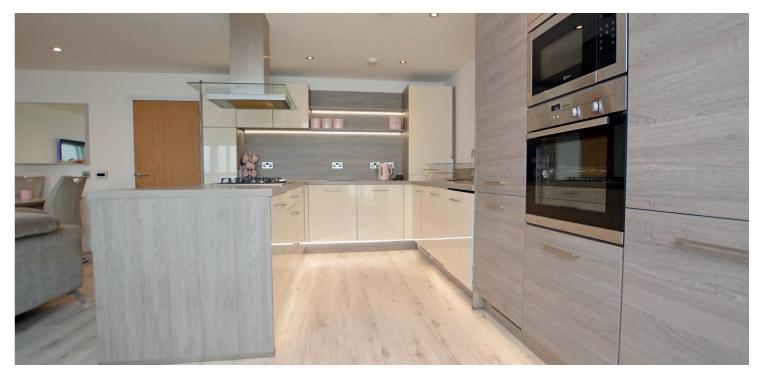

Completed in 2016 the apartment has been constructed utilising the finest materials and finishes including fully fitted 'Alno' kitchen, luxury 'Laufen' sanitary ware, internal oak veneer doors, Scandinavian energy efficient double glazed windows, gas central heating, fitted wardrobes in both bedrooms and quality flooring with extensive use of oak. In addition there is a secure entry system.

In summary the accommodation extends to a welcoming reception hallway with walk-in storage cupboard off, front facing open plan lounge/dining room with sliding doors to the south/westerly facing wraparound terrace/balcony, luxury fitted kitchen with integrated appliances and breakfast bar, two double bedrooms (including a master with en-suite shower room) and separate luxury three piece bathroom.