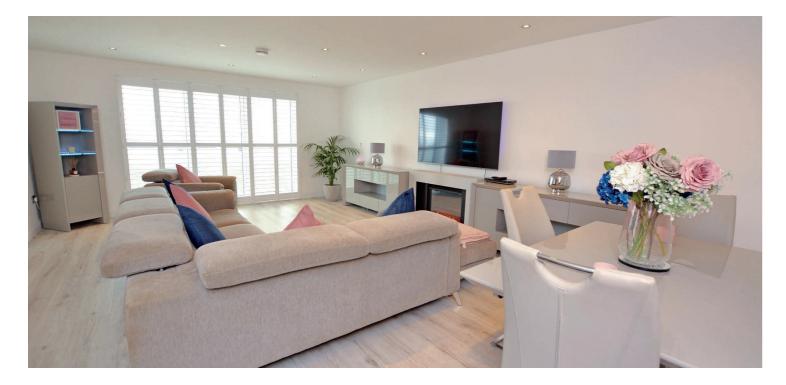

In summary the accommodation extends to a welcoming reception hallway with walk-in storage cupboard off, front facing open plan lounge/dining room with sliding doors to the south/westerly facing wraparound terrace/balcony, luxury fitted kitchen with integrated appliances and breakfast bar, two double bedrooms (including a master with en-suite shower room) and separate luxury three piece bathroom.