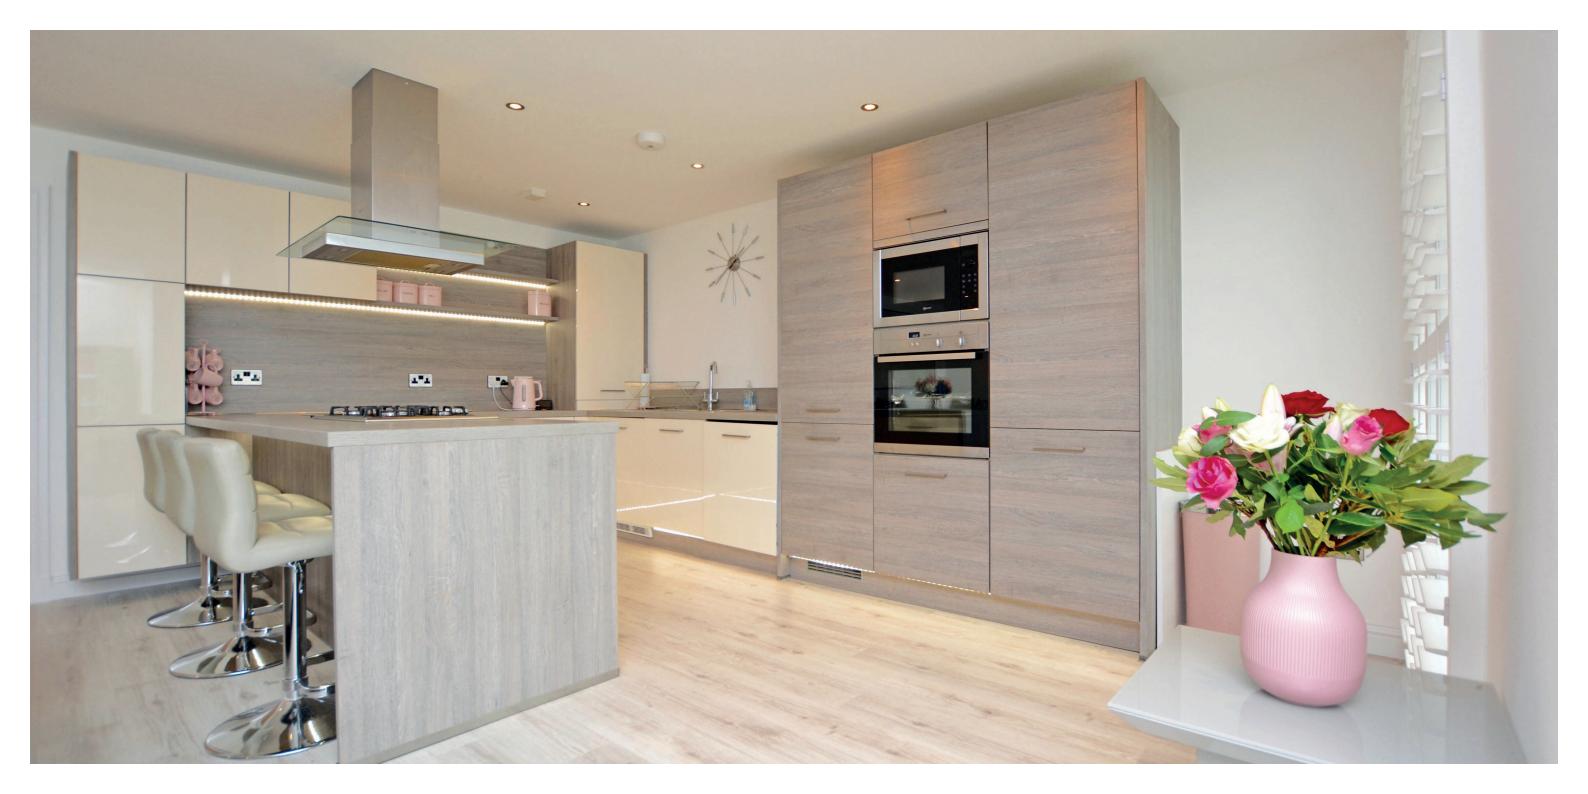

Completed in 2016 the apartment has been constructed utilising the finest materials and finishes including fully fitted 'Alno' kitchen, luxury 'Laufen' sanitary ware, internal oak veneer doors, Scandinavian energy efficient double glazed windows, gas central heating, fitted wardrobes in both bedrooms and quality flooring with extensive use of oak. In addition there is a secure entry system.

In summary the accommodation extends to a welcoming reception hallway with walk-in storage cupboard off, front facing open plan lounge/dining room with sliding doors to the south/westerly facing wraparound terrace/balcony, luxury fitted kitchen with integrated appliances and breakfast bar, two double bedrooms (including a master with en-suite shower room) and separate luxury three piece bathroom.