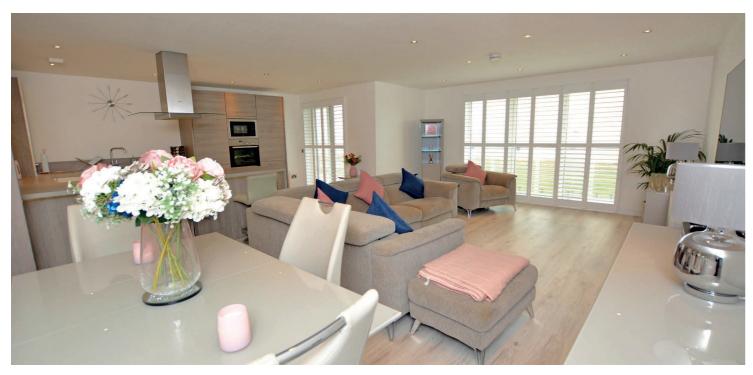

Completed in 2016 the apartment has been constructed utilising the finest materials and finishes including fully fitted 'Alno' kitchen, luxury 'Laufen' sanitary ware, internal oak veneer doors, Scandinavian energy efficient double glazed windows, gas central heating, fitted wardrobes in both bedrooms and quality flooring with extensive use of oak. In addition there is a secure entry system.

In summary the accommodation extends to a welcoming reception hallway with walk-in storage cupboard off, front facing open plan lounge/dining room with sliding doors to the south/westerly facing wraparound terrace/balcony, luxury fitted kitchen with integrated appliances and breakfast bar, two double bedrooms (including a master with en-suite shower room) and separate luxury three piece bathroom.