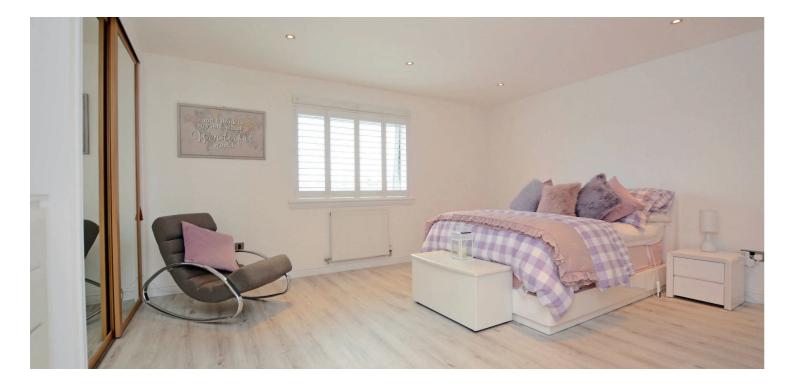

Completed in 2016 the apartment has been constructed utilising the finest materials and finishes including fully fitted 'Alno' kitchen, luxury 'Laufen' sanitary ware, internal oak veneer doors, Scandinavian energy efficient double glazed windows, gas central heating, fitted wardrobes in both bedrooms and quality flooring with extensive use of oak. In addition there is a secure entry system.

In summary the accommodation extends to a welcoming reception hallway with walk-in storage cupboard off, front facing open plan lounge/dining room with sliding doors to the south/westerly facing wraparound terrace/balcony, luxury fitted kitchen with integrated appliances and breakfast bar, two double bedrooms (including a master with en-suite shower room) and separate luxury three piece bathroom.