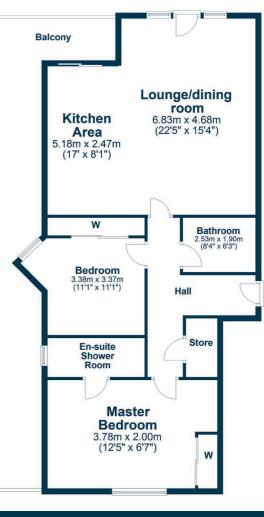

In summary the accommodation extends to a welcoming reception hallway with walk-in storage cupboard off, front facing open plan lounge/dining room with sliding doors to the south/westerly facing wraparound terrace/balcony, luxury fitted kitchen with integrated appliances and breakfast bar, two double bedrooms (including a master with en-suite shower room) and separate luxury three piece bathroom.

## Second Floor

TR1953 | Sat Nav: Apt 7 Beach View, Beach Road, Troon, KA10 6XQ For the full home report visit **www.corumproperty.co.uk** \* All measurements and distances are approximate Floorplans are for illustration purposes and may not be to scale.