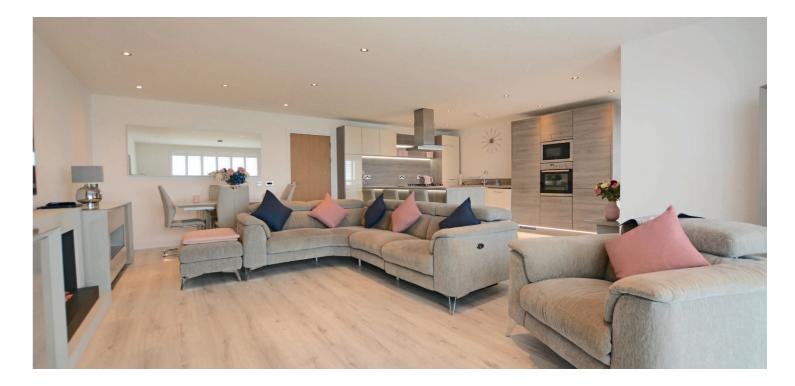

## 1 | PUBLIC ROOM

A stunning modern second floor apartment presented in true walk-in condition which enjoys exceptional uninterrupted views across the Firth of Clyde to the Isle of Arran and around the coast.

In summary the accommodation extends to a welcoming reception hallway with walk-in storage cupboard off, front facing open plan lounge/dining room with sliding doors to the south/westerly facing wraparound terrace/balcony, luxury fitted kitchen with integrated appliances and breakfast bar, two double bedrooms (including a master with en-suite shower room) and separate luxury three piece bathroom.