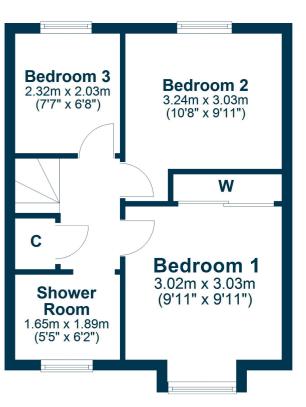

Features and benefits include a fitted kitchen with integrated appliances, contemporary three piece shower room, double glazing, neutral decoration and gas central heating.

In summary the accommodation extends to a vestibule, front facing lounge open plan to the dining area which has double doors to the rear garden and fitted kitchen. Upstairs there are three bedrooms (master with fitted wardrobes) and a three piece shower room.

## **First Floor**

The property occupies a fantastic position within a child safe residential cul-de-sac. Located on the edge of the village of Loans the property is well placed for a range of local amenities whilst Troon town centre lies 2 miles distant and provides a more comprehensive range of amenities including supermarket and retail shopping, transport and recreational facilities.

TR2032 | Sat Nav: 18 Stable Wynd, Loans, Troon, KA10 7LY

For the full home report visit www.corumproperty.co.uk

 $^{*}$  All measurements and distances are approximate Floorplans are for illustration purposes and may not be to scale.