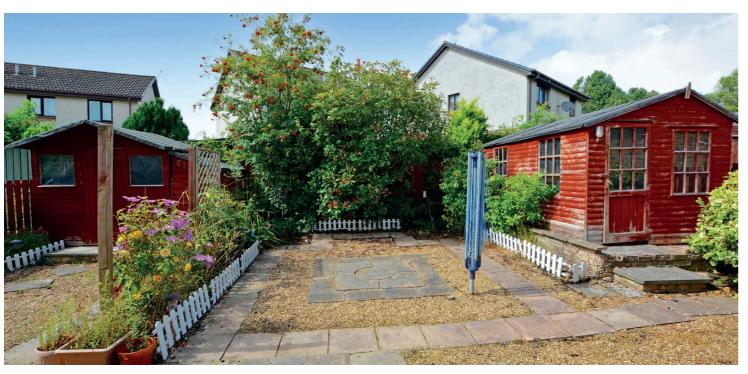

Externally the front garden has chipped driveway parking for several vehicles. The generous rear garden is predominantly laid to low maintenance chips with patio area, shrubbery borders and mature plants and trees. Included in the sale will be two garden sheds.