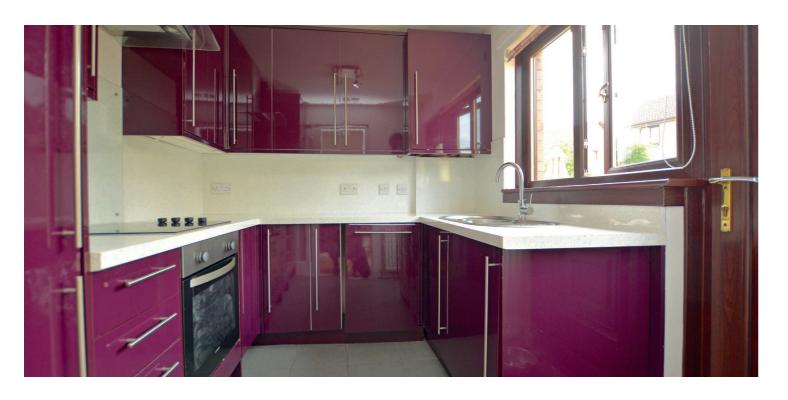

Features and benefits include a fitted kitchen with integrated appliances, contemporary three piece shower room, double glazing, neutral decoration and gas central heating.

In summary the accommodation extends to a vestibule, front facing lounge open plan to the dining area which has double doors to the rear garden and fitted kitchen. Upstairs there are three bedrooms (master with fitted wardrobes) and a three piece shower room.