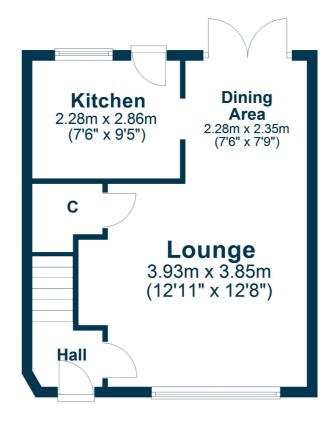

Features and benefits include a fitted kitchen with integrated appliances, contemporary three piece shower room, double glazing, neutral decoration and gas central heating.

In summary the accommodation extends to a vestibule, front facing lounge open plan to the dining area which has double doors to the rear garden and fitted kitchen. Upstairs there are three bedrooms (master with fitted wardrobes) and a three piece shower room.

TR2032 | Sat Nav: 18 Stable Wynd, Loans, Troon, KA10 7LY

For the full home report visit www.corumproperty.co.uk

 $^{*}$  All measurements and distances are approximate Floorplans are for illustration purposes and may not be to scale.