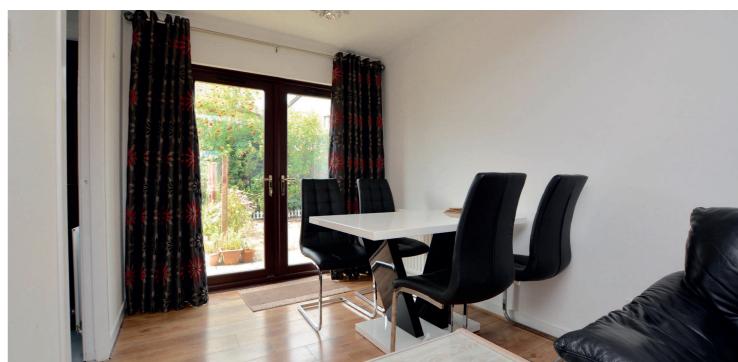

Features and benefits include a fitted kitchen with integrated appliances, contemporary three piece shower room, double glazing, neutral decoration and gas central heating.

In summary the accommodation extends to a vestibule, front facing lounge open plan to the dining area which has double doors to the rear garden and fitted kitchen. Upstairs there are three bedrooms (master with fitted wardrobes) and a three piece shower room.