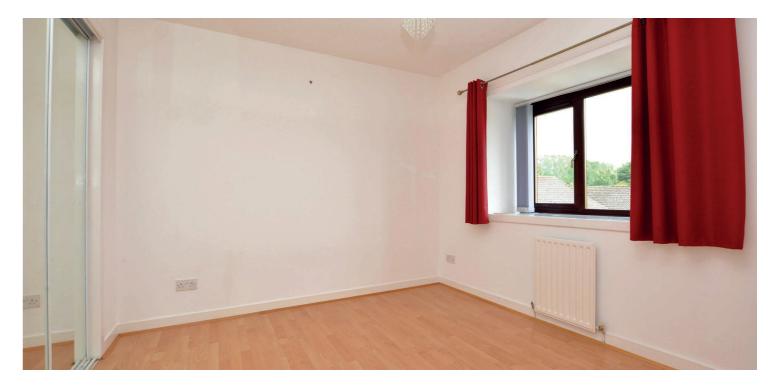

Features and benefits include a fitted kitchen with integrated appliances, contemporary three piece shower room, double glazing, neutral decoration and gas central heating.

In summary the accommodation extends to a vestibule, front facing lounge open plan to the dining area which has double doors to the rear garden and fitted kitchen. Upstairs there are three bedrooms (master with fitted wardrobes) and a three piece shower room.