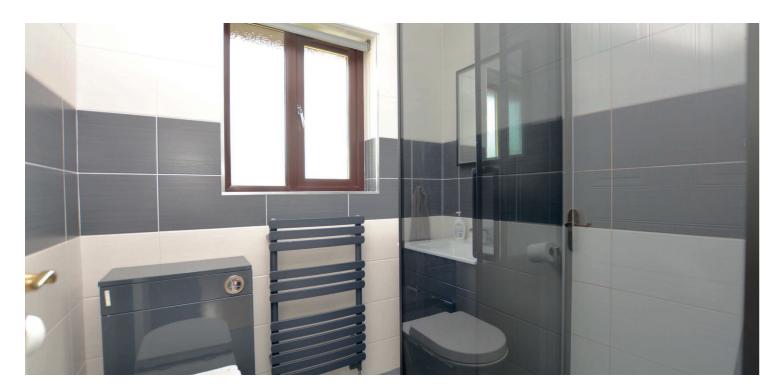

Features and benefits include a fitted kitchen with integrated appliances, contemporary three piece shower room, double glazing, neutral decoration and gas central heating.

In summary the accommodation extends to a vestibule, front facing lounge open plan to the dining area which has double doors to the rear garden and fitted kitchen. Upstairs there are three bedrooms (master with fitted wardrobes) and a three piece shower room.