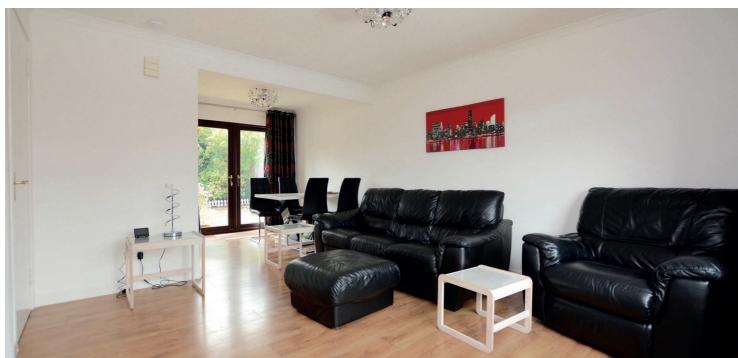

Features and benefits include a fitted kitchen with integrated appliances, contemporary three piece shower room, double glazing, neutral decoration and gas central heating.

In summary the accommodation extends to a vestibule, front facing lounge open plan to the dining area which has double doors to the rear garden and fitted kitchen. Upstairs there are three bedrooms (master with fitted wardrobes) and a three piece shower room.