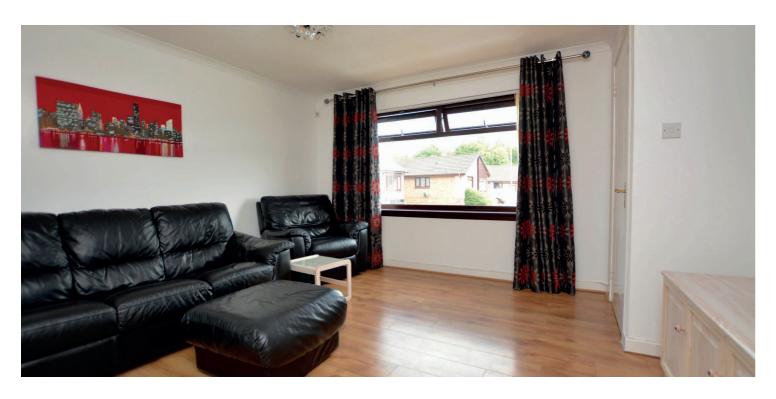

Features and benefits include a fitted kitchen with integrated appliances, contemporary three piece shower room, double glazing, neutral decoration and gas central heating.

In summary the accommodation extends to a vestibule, front facing lounge open plan to the dining area which has double doors to the rear garden and fitted kitchen. Upstairs there are three bedrooms (master with fitted wardrobes) and a three piece shower room.