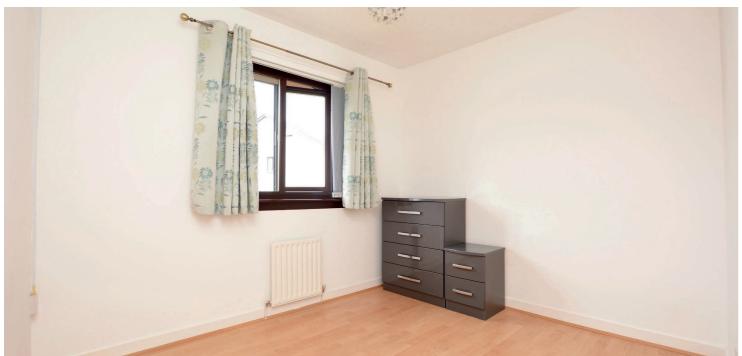

Features and benefits include a fitted kitchen with integrated appliances, contemporary three piece shower room, double glazing, neutral decoration and gas central heating.

In summary the accommodation extends to a vestibule, front facing lounge open plan to the dining area which has double doors to the rear garden and fitted kitchen. Upstairs there are three bedrooms (master with fitted wardrobes) and a three piece shower room.