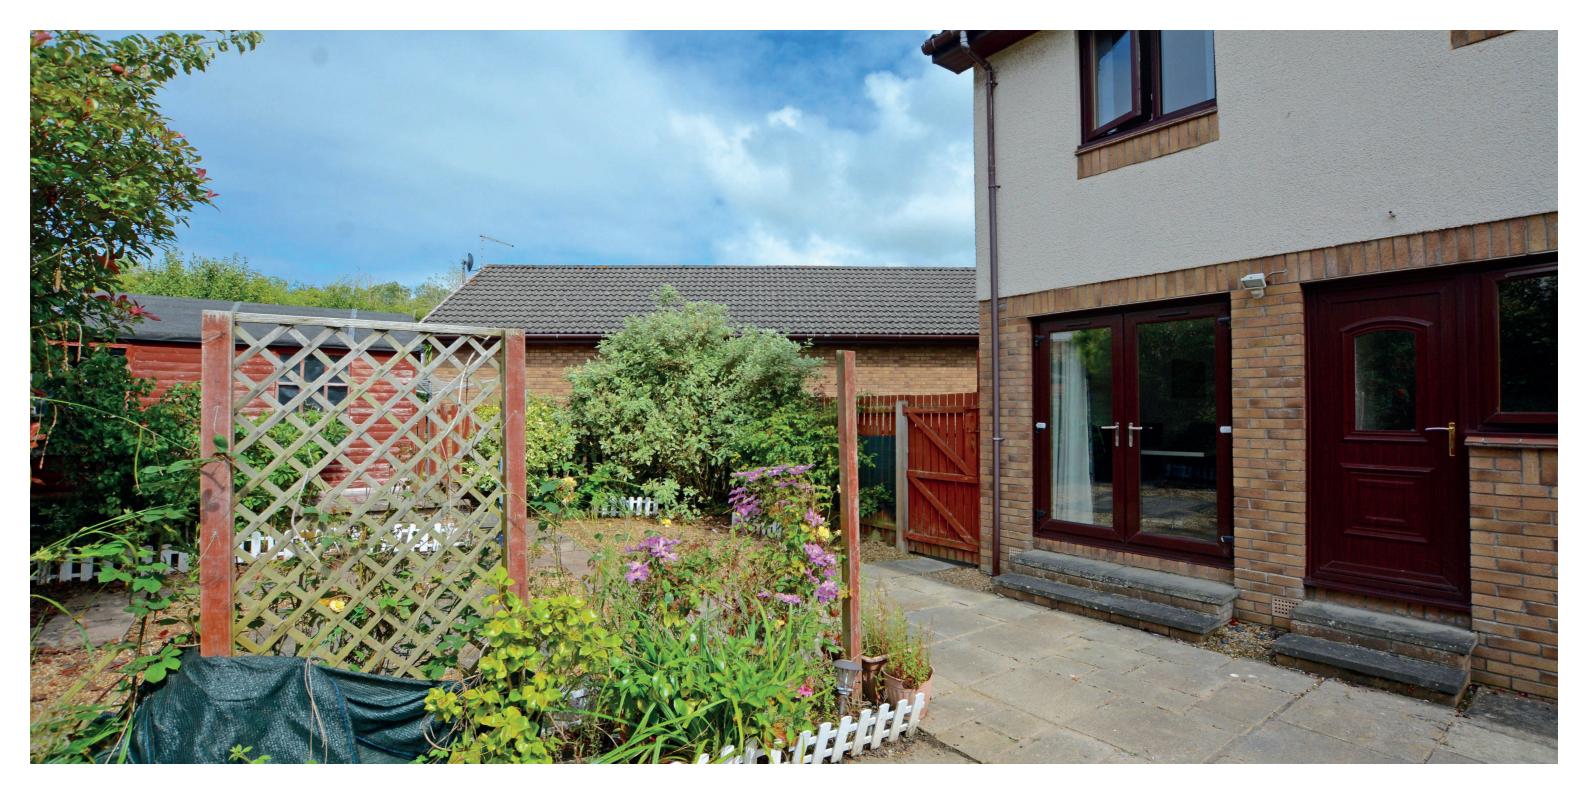

Externally the front garden has chipped driveway parking for several vehicles. The generous rear garden is predominantly laid to low maintenance chips with patio area, shrubbery borders and mature plants and trees. Included in the sale will be two garden sheds.