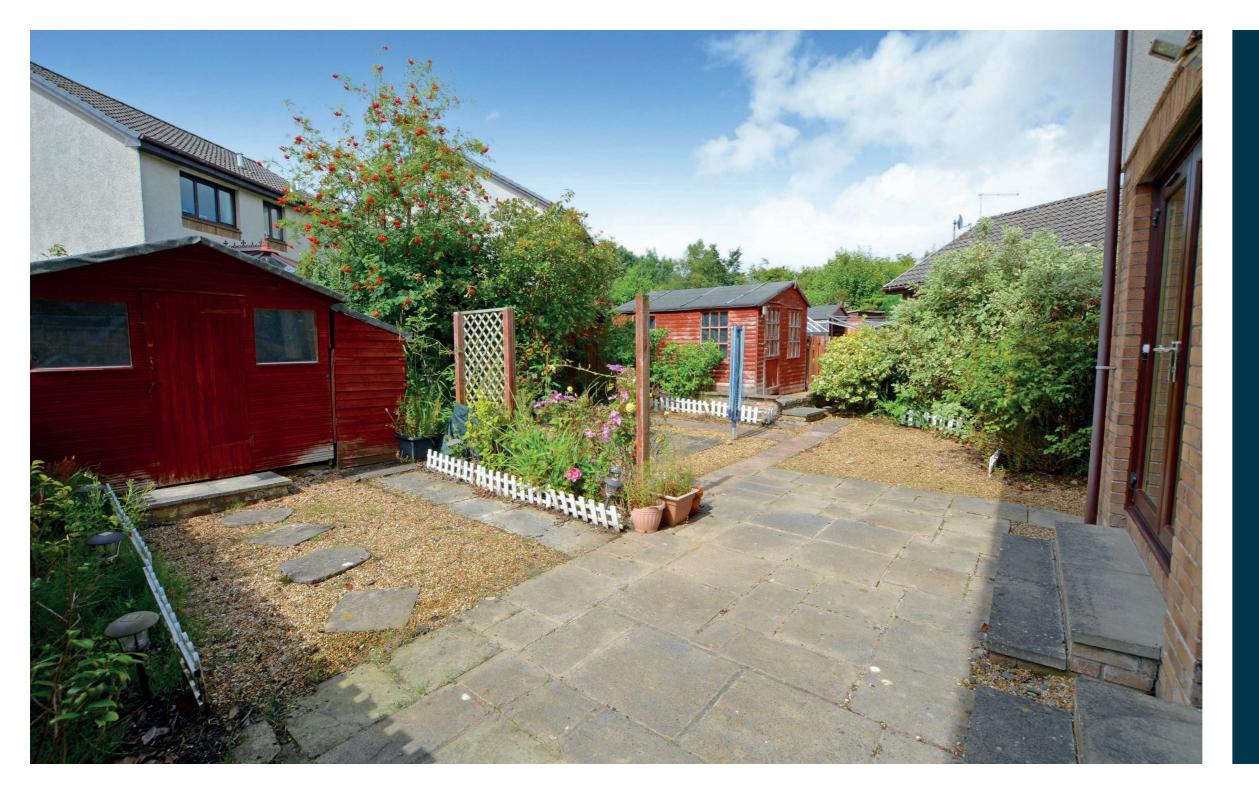

Externally the front garden has chipped driveway parking for several vehicles. The generous rear garden is predominantly laid to low maintenance chips with patio area, shrubbery borders and mature plants and trees. Included in the sale will be two garden sheds.